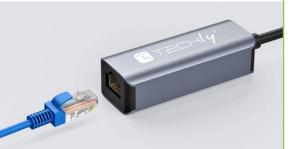

#### Features:

- Supports 10/100/1000 Mbps speeds
- Allows you to add a network connection to your PC without having to open the cabinet
- Allows you to replace a damaged Ethernet port
- Backwards compatible with both USB 2.0 and USB 1.1
- Aluminum housing
- ► Connections:
  - 1 x USB-A male on IDATA USB-ETGIGA-AA cable
  - 1 x USB-C<sup>™</sup> male on IDATA USB-ETGIGA-CA cable
  - 1 x RJ45 female