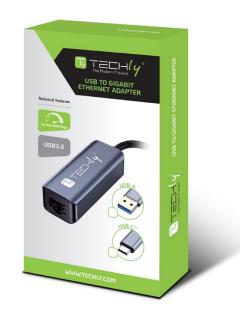

# USB 3.0 to RJ45 Gigabit converter

#### Features:

- Supports 10/100/1000 Mbps speeds
- Allows you to add a network connection to your PC without having to open the cabinet
- Allows you to replace a damaged Ethernet port
- Backwards compatible with both USB 2.0 and USB 1.1
- Aluminum housing
- ► Connections:
  - 1 x USB-A male on IDATA USB-ETGIGA-AA cable
  - 1 x USB-C<sup>™</sup> male on IDATA USB-ETGIGA-CA cable
  - 1 x RJ45 female