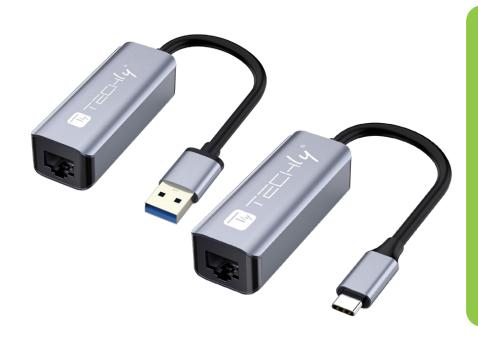

# USB 3.0 to RJ45 Gigabit converter

#### Features:

- Supports 10/100/1000 Mbps speeds
- Allows you to add a network connection to your PC without having to open the cabinet
- Allows you to replace a damaged Ethernet port
- Backwards compatible with both USB 2.0 and USB 1.1
- Aluminum housing
- ► Connections:
  - 1 x USB-A male on IDATA USB-ETGIGA-AA cable
  - 1 x USB-C<sup>™</sup> male on IDATA USB-ETGIGA-CA cable
  - 1 x RJ45 female

#### IDATA USB-ETGIGA-AA IDATA USB-ETGIGA-CA Connector: USB-A

Connector: USB-C Barcode: 8059018366921 Barcode: 8059018366938

**C E 🗵**