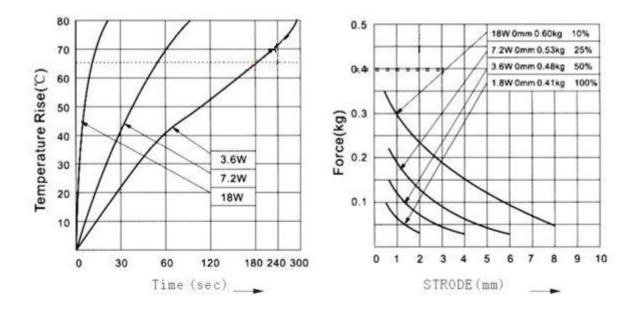

## **Specifications:**

Product Name: DC Solenoid Electromagnet Model:JF-0530B Rated Voltage: DC 6V Type: Pull Push Rated Current:300mA Force& Stroke:5N/10mm Body Size:30x16x15mm Plunger Bar Size:6x58mm Mounting Hole Dia.:2.5mm Cable Length:20cm Material: Metal, Electronic Parts

3. Solenoids of this category work externally through pulling pushing in plunger.

4. When energized, doing work through pulling pushing in plunger joined object.

Note: Please do not keep power on for more than about 2 seconds.