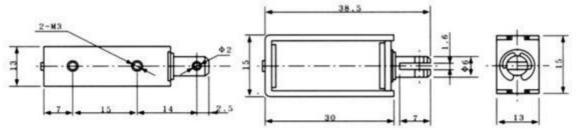

## **Specifications:**

Product Name: DC Solenoid Electromagnet Model:JF-0530B Rated Voltage: DC 6V Type: Pull Push Rated Current:300mA Force& Stroke:5N/10mm Body Size:30x16x15mm Plunger Bar Size:6x58mm Mounting Hole Dia.:2.5mm Cable Length:20cm Material: Metal, Electronic Parts