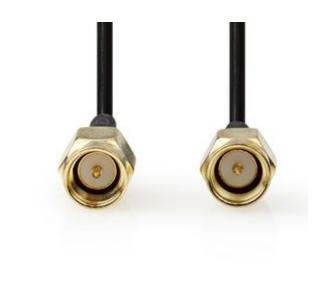

# Antenna Cable | SMA Male - SMA Male | 5.0 m | Black

## **General information**

This SMA antenna cable is suitable for connecting devices such as satellite antennas to your TV or decoder.

# Specifications

| Connector design - side B: | Straight |
|----------------------------|----------|
| Diameter:                  | 2.8 mm   |
| Plating:                   | Gold     |
| Colour:                    | Black    |
| Connector design - side A: | Straight |
| Impedance:                 | 50 Ohm   |
| Length:                    | 5.00 m   |
| Cable design:              | Round    |
| Shielding:                 | Single   |
| Outside material:          | PVC      |
| Packaging:                 | Polybag  |
| Conductor material:        | Copper   |
| Cable type:                | SMA      |
| Connection B:              | SMA Male |
| Connection A:              | SMA Male |
|                            |          |