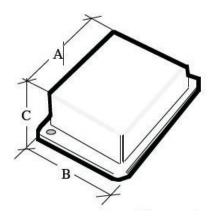

Other RAL colours are available on request.

| PART NO | A (MM) | B (MM) | OVERALL<br>C (MM) | DIMENSIONS<br>overall length | FIXING CENTRES | HOLE DIAMETER | NOMINAL WALL<br>Thickness (MM) |
|---------|--------|--------|-------------------|------------------------------|----------------|---------------|--------------------------------|
| PBL7    | 100    | 95     | 42                | 120                          | 108 x 84       | 5.0           | 2.0                            |