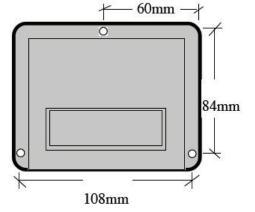

Other RAL colours are available on request.

| PART NO | A (MM) | B (MM) | OVERALL<br>C (MM) | DIMENSIONS<br>overall length | FIXING CENTRES | HOLE DIAMETER | NOMINAL WALL<br>Thickness (MM) |
|---------|--------|--------|-------------------|------------------------------|----------------|---------------|--------------------------------|
| PBL7    | 100    | 95     | 42                | 120                          | 108 x 84       | 5.0           | 2.0                            |