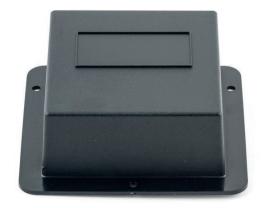

## **OVERVIEW**

This box is moulded in ABS to give maximum strength but can be easily punched or drilled for individual requirements.

In black as standard but with this box has a separate self-locking base and seven numbered slots provided for wires or 0.25" PCB mounting blades. A raised panel is provided for labels. The smart appearance makes it ideal for many design critical applications.