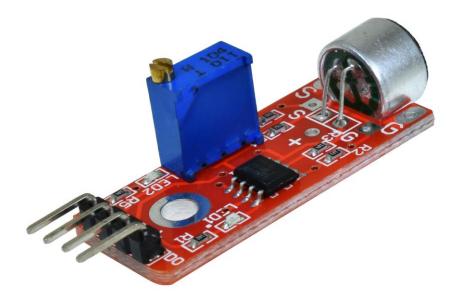

## **SOUND DETECTOR - HR0003**

| Specifications      |                                 |
|---------------------|---------------------------------|
| Function            | High sensitivity microphone     |
| Model               | KY-037                          |
| Supply voltage      | 5V                              |
| AO                  | Microphone analog output        |
| DO                  | Level threshold output (0 or 1) |
| Power indicator     | LED                             |
| DO output indicator | LED                             |
| DO level set        | Multi-turn preset               |
| Comparator          | LM393                           |
| Sensor              | Electret Condenser Microphone   |
| Connections         |                                 |
| Pin 1 (AO)          | Analog Output                   |
| Pin 2 (GND)         | Supply Ground                   |
| Pin 3 (+)           | +5 VDC                          |
| Pin 4 (DO)          | Digital Output                  |
| Dimensions          | 35 x 15 x 14mm                  |
| Mounting hole size  | 3 mm                            |

Adjustment:- Turn potentiometer counter-clockwise until LED2 turns off. This is the sound threshold. Then adjust to the appropriate threshold for your application.