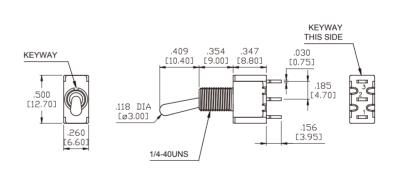

## **BUSHING**

THD

# PANEL MOUNTING

# **TERMINATION**

## PC THRU-HOLE

THK .030 [0.75]