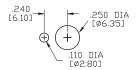

#### **SPECIFICATIONS:**

ELECTRICAL LIFE: 50,000 make-and-break cycles at full load.

CONTACT RESISTANCE:  $10m\Omega$  max. initial @2-4VDC 100mA for both silver and gold plated contacts.

INSULATION RESISTANCE: 1,000M $\Omega$  min.

DIELECTRIC STRENGTH: 1,500V RMS @ sea level. OPERATING TEMPERATURE: -30°C to +85°C

#### **MATERIALS:**

CASE: Diallyl phthalate(DAP)(UL 94V-0) TOGGLE HANDLE: Brass, chrome plated.

BUSHING: Brass, nickel plated. HOUSING: Stainless Steel. TERMINAL SEAL: Epoxy.

Art. Nr. RND 210-00441





## **BUSHING**

THD



# PANEL MOUNTING







# **TERMINATION**

## PC THRU-HOLE



THK .030 [0.75]

## **ACTUATOR**