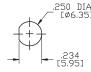

#### **SPECIFICATIONS:**

ELECTRICAL LIFE: 50,000 make-and-break cycles at full load.

CONTACT RESISTANCE:  $10m\Omega$  max. initial @2-4VDC 100mA for both silver and gold plated contacts.

INSULATION RESISTANCE: 1,000M $\Omega$  min.

DIELECTRIC STRENGTH: 1,500V RMS @ sea level. OPERATING TEMPERATURE: -30°C to +85°C

#### **MATERIALS:**

CASE: Diallyl phthalate(DAP)(UL 94V-0) TOGGLE HANDLE: Brass, chrome plated.

BUSHING: Brass, nickel plated. HOUSING: Stainless Steel. TERMINAL SEAL: Epoxy.

Art. Nr. RND 210-00441





## **BUSHING**

THD



# PANEL MOUNTING







# **TERMINATION**

## PC THRU-HOLE



THK .030 [0.75]

## **ACTUATOR**