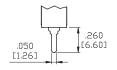

#### **SPECIFICATIONS:**

ELECTRICAL LIFE: 50,000 make-and-break cycles at full load.

CONTACT RESISTANCE:  $10m\Omega$  max. initial @2-4VDC 100mA for both silver and gold plated contacts.

INSULATION RESISTANCE: 1,000M $\Omega$  min.

DIELECTRIC STRENGTH: 1,500V RMS @ sea level. OPERATING TEMPERATURE: -30°C to +85°C

#### **MATERIALS:**

CASE: Diallyl phthalate(DAP)(UL 94V-0) TOGGLE HANDLE: Brass, chrome plated.

BUSHING: Brass, nickel plated. HOUSING: Stainless Steel. TERMINAL SEAL: Epoxy.

Art. Nr. RND 210-00441





## **BUSHING**

THD



# PANEL MOUNTING







# **TERMINATION**

## PC THRU-HOLE



THK .030 [0.75]

## **ACTUATOR**