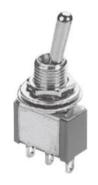

#### **MATERIALS:**

CASE: Diallyl phthalate(DAP)(UL 94V-0) TOGGLE HANDLE: Brass, chrome plated.

BUSHING: Brass, nickel plated. HOUSING: Stainless Steel. TERMINAL SEAL: Epoxy.

Art. Nr. RND 210-00441