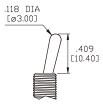

#### **SPECIFICATIONS:**

ELECTRICAL LIFE: 50,000 make-and-break cycles at full load.

CONTACT RESISTANCE:  $10m\Omega$  max. initial @2-4VDC 100mA for both silver and gold plated contacts.

INSULATION RESISTANCE: 1,000M $\Omega$  min.

DIELECTRIC STRENGTH: 1,500V RMS @ sea level. OPERATING TEMPERATURE: -30°C to +85°C

#### **MATERIALS:**

CASE: Diallyl phthalate(DAP)(UL 94V-0) TOGGLE HANDLE: Brass, chrome plated.

BUSHING: Brass, nickel plated. HOUSING: Stainless Steel. TERMINAL SEAL: Epoxy.

Art. Nr. RND 210-00441





## **BUSHING**

THD



# PANEL MOUNTING







# **TERMINATION**

## PC THRU-HOLE



THK .030 [0.75]

## **ACTUATOR**