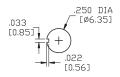

#### **SPECIFICATIONS:**

ELECTRICAL LIFE: 50,000 make-and-break cycles at full load.

CONTACT RESISTANCE:  $10m\Omega$  max. initial @2-4VDC 100mA for both silver and gold plated contacts.

INSULATION RESISTANCE: 1,000M $\Omega$  min.

DIELECTRIC STRENGTH: 1,500V RMS @ sea level. OPERATING TEMPERATURE: -30°C to +85°C

#### **MATERIALS:**

CASE: Diallyl phthalate(DAP)(UL 94V-0) TOGGLE HANDLE: Brass, chrome plated.

BUSHING: Brass, nickel plated. HOUSING: Stainless Steel. TERMINAL SEAL: Epoxy.

Art. Nr. RND 210-00441





## **BUSHING**

THD



# PANEL MOUNTING







# **TERMINATION**

## PC THRU-HOLE



THK .030 [0.75]

## **ACTUATOR**