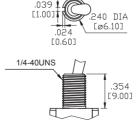

#### **SPECIFICATIONS:**

ELECTRICAL LIFE: 50,000 make-and-break cycles at full load.

CONTACT RESISTANCE:  $10m\Omega$  max. initial @2-4VDC 100mA for both silver and gold plated contacts.

INSULATION RESISTANCE: 1,000M $\Omega$  min.

DIELECTRIC STRENGTH: 1,500V RMS @ sea level. OPERATING TEMPERATURE: -30°C to +85°C

#### **MATERIALS:**

CASE: Diallyl phthalate(DAP)(UL 94V-0) TOGGLE HANDLE: Brass, chrome plated.

BUSHING: Brass, nickel plated. HOUSING: Stainless Steel. TERMINAL SEAL: Epoxy.

Art. Nr. RND 210-00441





## **BUSHING**

THD



# PANEL MOUNTING







# **TERMINATION**

## PC THRU-HOLE



THK .030 [0.75]

## **ACTUATOR**