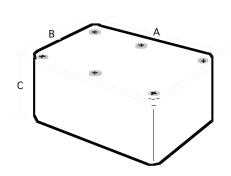

| PART NO | OVERALL DIMENSIONS A (MM) B (MM) C (MM) |          |            | NOMINAL WALL<br>Thickness (MM) | RIB SPACING<br>A (MM) B (MM) |           |
|---------|-----------------------------------------|----------|------------|--------------------------------|------------------------------|-----------|
|         | A (MIII)                                | D CIVINI | O CIVILITY | THIORNEOD (MINI)               | A CIVIIVIJ                   | D (IMIMI) |
| MB1     | 79                                      | 61       | 40         | 1.5                            | 20                           | 20        |
| MB2     | 100                                     | 76       | 41         | 1.5                            | 20                           | 20        |
| MB3     | 118                                     | 98       | 45         | 1.5                            | 23                           | 33        |
| MB4     | 216                                     | 130      | 85         | 4.0                            | 20                           | 20        |
| MB5     | 150                                     | 100      | 60         | 2.5                            | 20                           | 32        |
| MB6     | 220                                     | 150      | 64         | 3.0                            | None                         | None      |
| MB7     | 177                                     | 120      | 83         | 2.5                            | 23                           | 40        |
| MB8     | 150                                     | 80       | 50         | 2.5                            | 20                           | 23        |