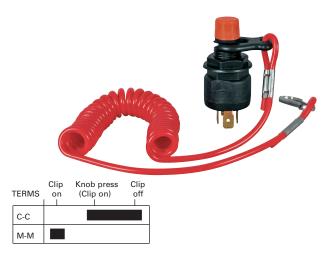

#### Part No. 0-605-41

Marine emergency cut-off switch with lanyard, cut-out can also be operated with lanyard clip in place by pressing knob, suitable for engine kill. 6.3mm blade terminals, 16mm panel hole. 15 amps at 12 volts dc rating.

#### **Specification**

Type Marine emergency cut-off switch

Current rating @ 12vdc 15 amp continuous Terminals 6.3mm blade

Panel hole 16mm dia

Panel thickness 2.5mm maximum Lanyard 45cm unstretched

Weight 65g