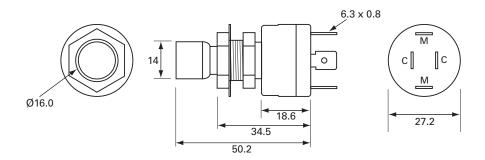

### Technical Drawing (not to scale)

#### **Specification**

Type Marine emergency cut-off switch

Current rating @ 12vdc 15 amp continuous Terminals 6.3mm blade

Panel hole 16mm dia

Panel thickness 2.5mm maximum Lanyard 45cm unstretched

Weight 65g

Dimensions See diagram

The information contained in this document is correct to the best of our knowledge at the time of printing. However, specifications may change at any time without notice.