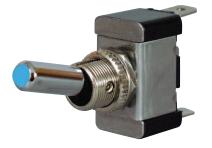

## Part No. 0-603-02

On/off, single pole switch with 12/24 volt blue LED in a nickel plated round metal lever with 6.3mm blade terminals. 13mm panel hole. 10 amps at 28 volts dc rating.