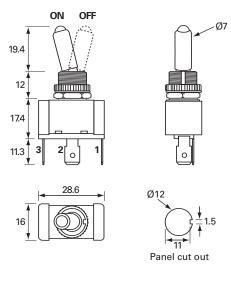

#### Additional Information

| Terminal 1 | - | Supply +ve |
|------------|---|------------|
| T · IO     |   | 0          |

- Terminal 2 Switched load
- Terminal 3 Ground -ve

Technical Drawing (not to scale)

### **Specification**

| Single pole 2 position on/off toggle switch with LED indication           |
|---------------------------------------------------------------------------|
| 10 amps                                                                   |
| Blue                                                                      |
| 16mA                                                                      |
| 6.3mm lucar blade                                                         |
| -20°C to +85°C                                                            |
| 50mΩ maximum                                                              |
| 1500 volt AC                                                              |
| 100MΩ                                                                     |
| Threaded bush, secured front and behind the panel by fixing nut and ring. |
| 7mm maximum                                                               |
| 20g                                                                       |
| l 28.6 x w 16 x h 60.1mm (including lever and terminals)                  |
|                                                                           |