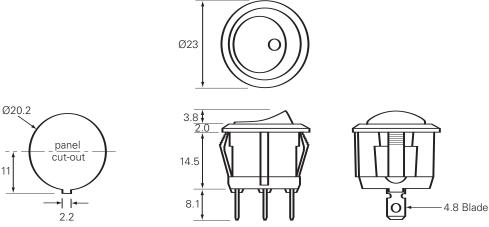

### Technical Drawing (not to scale)

#### **Specification**

| Туре                         | Single pole 2 position on/off rocker switch with LED indication |
|------------------------------|-----------------------------------------------------------------|
| DC current rating @ 12 volts | 10 amps                                                         |
| LED                          | Blue                                                            |
| LED current @ 12 volts       | 7mA                                                             |
| Terminals                    | 4.8mm lucar blade                                               |
| Temperature range            | -20° to 85°C                                                    |
| Contact resistance           | 50mΩ                                                            |
| Electric strength            | 1500vac (1 min)                                                 |
| Insulation resistance        | 500vdc 100MΩ                                                    |
| Panel cut-out                | 20mm                                                            |
| Weight                       | 5g                                                              |
| Dimensions                   | Ø23 x h 26.5mm (including lever and tabs)                       |